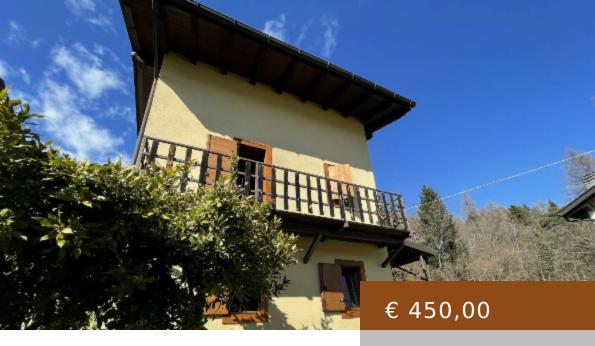

TRIANGIA, SONDRIO, SINGLE HOUSE FOR RENT OF 60 SQ. MT., HABITABLE, HEATING INDIVIDUAL HEATING SYSTEM, ENERGETIC CLASS: G, EPI: 573,45 KWH/M2 YEAR, COMPOSED BY: 3.5 ROOMS, LITTLE KITCHEN, , 2 BEDROOMS, 1 BATHROOM, GARDEN, PRICE: EU. 450

https://labaitacase.com/en/

TRIANGIA, SONDRIO, Single house for rent of 60 Sq. mt., Habitable, Heating Individual heating system, Energetic class: G, Epi: 573,45 kwh/m2 year, composed by: 3.5 Rooms, Little kitchen, , 2

- 2 beds
- 1 bath
- Detached
- Rent
- 60 m<sup>2</sup>