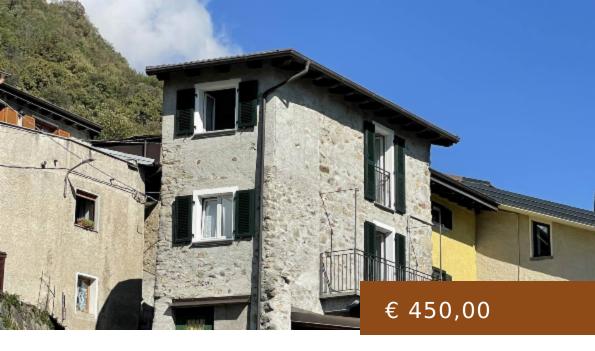

SANTA CROCE, CIVO, APARTMENT FOR RENT OF 67 SQ. MT., GOOD CONDITION, HEATING INDIVIDUAL HEATING SYSTEM, ENERGETIC CLASS: G, EPI: 546,8 KWH/M2 YEAR, PLACED AT 1°, COMPOSED BY: 4 ROOMS, SHOW COOKING, , 2 BEDROOMS, 1 BATHROOM, PRICE: EU. 450

https://labaitacase.com/en/

SANTA CROCE, CIVO, Apartment for rent of 67 Sq. mt., Good condition, Heating Individual heating system. Energetic class: G. Epi: 546.8 kwh/m2 year. **CALL US NOW** 

Phone: +39 329 9532038 Email: info@labaitacase.com , 2 Bedrooms, 1 Bathroom, Price: Eu. 450

- 2 beds
- 1 bath
- Rent
- 67 m<sup>2</sup>