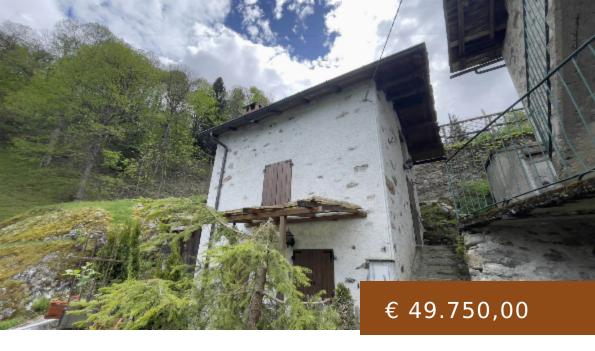

PONTE IN VALTELLINA,
RUSTIC FARMHOUSE FOR
SALE OF 57 SQ. MT.,
HABITABLE, HEATING
INDIVIDUAL HEATING
SYSTEM, ENERGETIC CLASS:
D, EPI: 232,11 KWH/M2 YEAR,
PLACED AT GROUND ON 2,
COMPOSED BY: 3 ROOMS,
SEPARATE KITCHEN, , 2
BEDROOMS, 1 BATHROOM,

https://labaitacase.com/en/

PONTE IN VALTELLINA, Rustic farmhouse for sale of

GARDEN, PRICE: EU. 49,750

**CALL US NOW** 

Phone: +39 329 9532038 Email: info@labaitacase.com system, Energetic class: D, Epi: 232,11 kwh/m2 year, placed at Ground on 2, composed by: 3 Rooms, Separate kitchen, , 2 Bedrooms, 1 Bathroom, Garden, Price: Eu. 49,750

- 2 beds
- 1 hath
- Rustic Cottage
- Buy
- 57 m<sup>2</sup>

## **BASIC FACTS**

**Post Updated:** 2025-05-12 04:47:07 **Bedrooms:** 2

**Bathrooms:** 1 **Area:** 57 m<sup>2</sup>

**Lot size:** 590 m<sup>2</sup> **Type:** Rustic Cottage