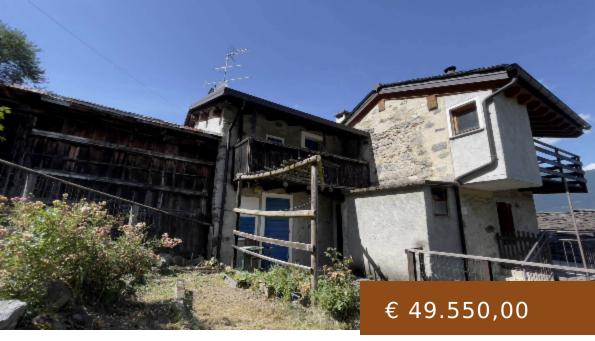

PONTE IN VALTELLINA, RUSTIC FARMHOUSE FOR SALE OF 141 SQ. MT., HABITABLE, HEATING INDIVIDUAL HEATING SYSTEM, ENERGETIC CLASS: G, PLACED AT BASEMENT ON 1, COMPOSED BY: 7 ROOMS, KITCHENETTE, , 3 BEDROOMS, 1 BATHROOM, PARKING SPACE, GARDEN, PRICE: EU. 49,550

- 3 beds
- 1 bath
- Rustic Cottage
- Buy
- 141 m<sup>2</sup>

## **BASIC FACTS**

Post Updated: 2025-07-22 04:47:17

Bedrooms: 3

Bathrooms: 1

**Area:** 141 m<sup>2</sup>

Type: Rustic Cottage