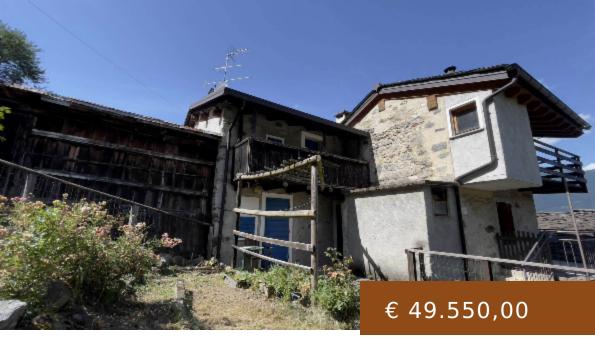

PONTE IN VALTELLINA, RUSTIC FARMHOUSE FOR SALE OF 141 SQ. MT., HABITABLE, HEATING INDIVIDUAL HEATING SYSTEM, ENERGETIC CLASS: G, PLACED AT BASEMENT ON 1, COMPOSED BY: 7 ROOMS, KITCHENETTE, , 3 BEDROOMS, 1 BATHROOM, PARKING SPACE, GARDEN, PRICE: EU. 49,550

https://labaitacase.com/en/

PONTE IN VALTELLINA, Rustic farmhouse for sale of CALL US NOW

Phone: +39 329 9532038 Email: info@labaitacase.com system, Energetic class: G, placed at Basement on 1, composed by: 7 Rooms, Kitchenette, , 3 Bedrooms, 1 Bathroom, Parking space, Garden, Price: Eu. 49,550

- 3 beds
- 1 bath
- Rustic Cottage
- Buy
- 141 m<sup>2</sup>

## **BASIC FACTS**

**Post Updated:** 2025-05-12 04:46:48

Bedrooms: 3

Bathrooms: 1

**Area:** 141 m<sup>2</sup>

Type: Rustic Cottage