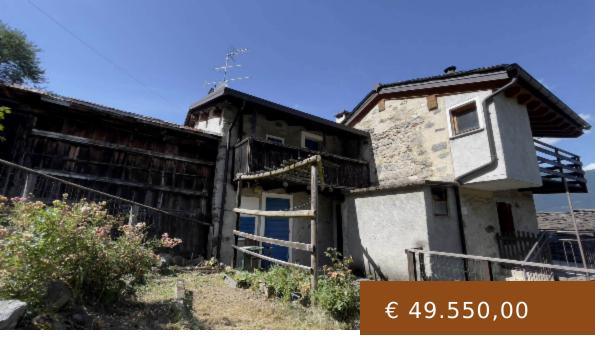

PONTE IN VALTELLINA,
RUSTIC FARMHOUSE FOR
SALE OF 141 SQ. MT.,
HABITABLE, HEATING
INDIVIDUAL HEATING
SYSTEM, ENERGETIC CLASS:
G, PLACED AT BASEMENT ON
1, COMPOSED BY: 7 ROOMS,
KITCHENETTE, , 3
BEDROOMS, 1 BATHROOM,
PARKING SPACE, GARDEN,
PRICE: EU. 49.550

Bedrooms, 1 Bathroom, Parking space, Garden,

Price: Eu. 49,550

- 3 beds
- 1 bath
- Rustic Cottage
- Buy
- 141 m²