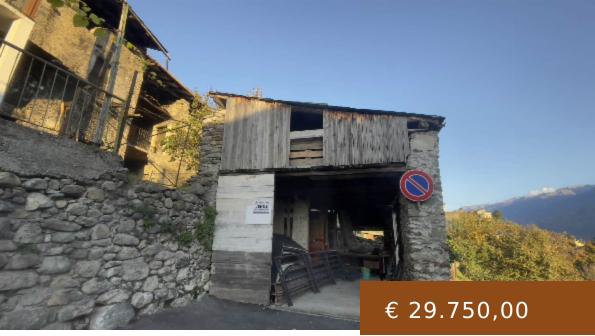

POGGIRIDENTI, RUSTIC FARMHOUSE FOR SALE OF 216 SQ. MT., BE RESTORED, HEATING NON-EXISTENT, ENERGETIC CLASS: NOT SUBJECT, PLACED AT GROUND ON 2, COMPOSED BY: 12 ROOMS, SEPARATE KITCHEN, , 3 BEDROOMS, DOUBLE BOX, GARDEN, PRICE: EU. 29,750

https://labaitacase.com/en/

POGGIRIDENTI, Rustic farmhouse for sale of 216 Sq. mt., Be restored, Heating Non-existent, Energetic class: Not subject. placed at Ground on 2. composed **CALL US NOW** 

Phone: +39 329 9532038 Email: info@labaitacase.com Double Box, Garden, Price: Eu. 29,750