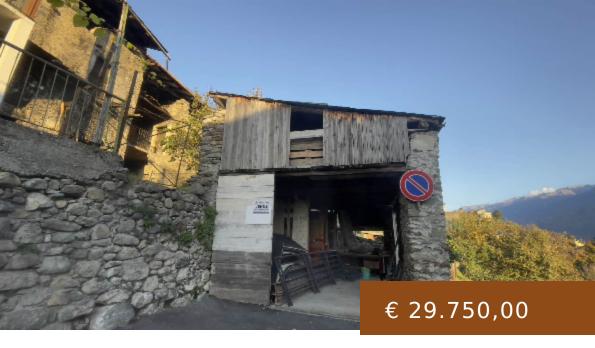

POGGIRIDENTI, RUSTIC
FARMHOUSE FOR SALE OF
216 SQ. MT., BE RESTORED,
HEATING NON-EXISTENT,
ENERGETIC CLASS: NOT
SUBJECT, PLACED AT
GROUND ON 2, COMPOSED
BY: 12 ROOMS, SEPARATE
KITCHEN, , 3 BEDROOMS,
DOUBLE BOX, GARDEN,
PRICE: EU. 29.750

https://labaitacase.com/en/

POGGIRIDENTI, Rustic farmhouse for sale of 216 Sq. mt., Be restored, Heating Non-existent, Energetic class: Not subject. placed at Ground on 2. composed

**CALL US NOW** 

Phone: +39 329 9532038 Email: info@labaitacase.com Double Box, Garden, Price: Eu. 29,750