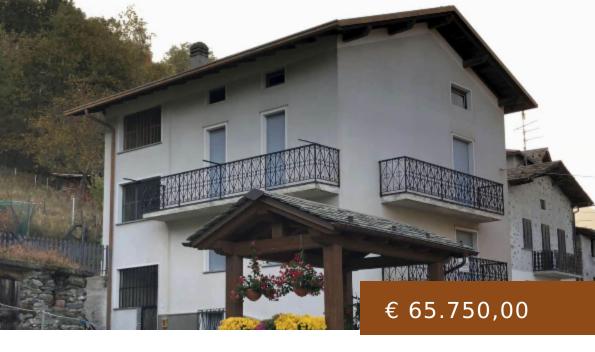

PIATEDA, SINGLE HOUSE FOR SALE OF 240 SQ. MT., HABITABLE, HEATING INDIVIDUAL HEATING SYSTEM, ENERGETIC CLASS: G, EPI: 381,19 KWH/M2 YEAR, PLACED AT GROUND ON 3, COMPOSED BY: 11 ROOMS, KITCHENETTE, , 4 BEDROOMS, 3 BATHROOMS, GARDEN, PRICE: EU. 65,750

https://labaitacase.com/en

PIATEDA, Single house for sale of 240 Sq. mt., Habitable, Heating Individual heating system, Energetic class: G. Epi: 381.19 kwh/m2 year. placed

**CALL US NOW** 

Phone: +39 329 9532038 Email: info@labaitacase.com Kitchenette, , 4 Bedrooms, 3 Bathrooms, Garden,

Price: Eu. 65,750

- 4 beds
- 2 1 11 -
- Detached
- Buy
- 240 m<sup>2</sup>