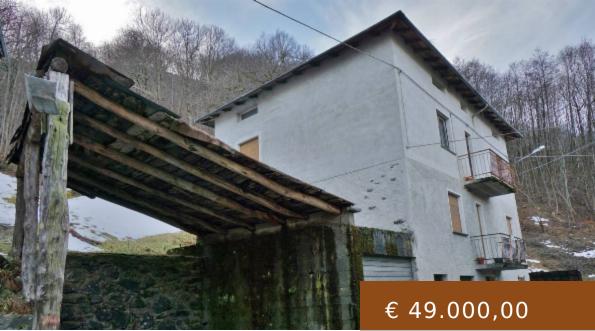

PIATEDA, RUSTIC FARMHOUSE FOR SALE OF 270 SQ. MT., BE RESTORED, HEATING NON-EXISTENT, ENERGETIC CLASS: G, PLACED AT GROUND ON 2, COMPOSED BY: 6 ROOMS, KITCHENETTE, , 3 BEDROOMS, 1 BATHROOM, GARDEN, PRICE: EU. 49,000

https://labaitacase.com/en/

PIATEDA, Rustic farmhouse for sale of 270 Sq. mt., Be restored, Heating Non-existent, Energetic class: G, placed at Ground on 2, composed by: 6 Rooms, Kitchenette, , 3 Bedrooms, 1 Bathroom, Garden,