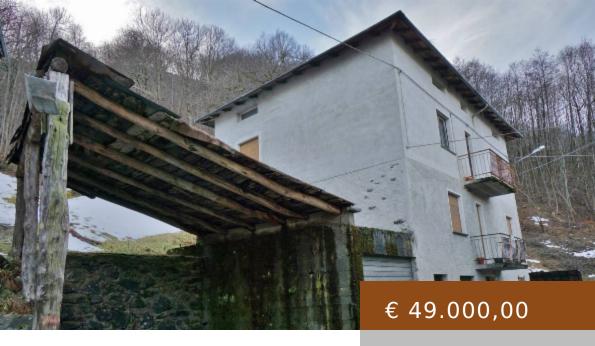

PIATEDA, FARMHOUSE FOR SALE, BE RESTORED, HEATING NON-EXISTENT, ENERGETIC CLASS: G, PLACED AT GROUND ON 2, COMPOSED BY: 6 ROOMS, KITCHENETTE, , 3 BEDROOMS, 1 BATHROOM, PRICE: EU. 49,000

https://labaitacase.com/en.

PIATEDA, Farmhouse for sale, Be restored, Heating Non-existent, Energetic class: G, placed at Ground on 2, composed by: 6 Rooms, Kitchenette, , 3 Bedrooms, 1 Bathroom, Price: Eu. 49,000

- 3 beds
- 1 bath
- Rustic Cottage
- Buv
- 270 m<sup>2</sup>