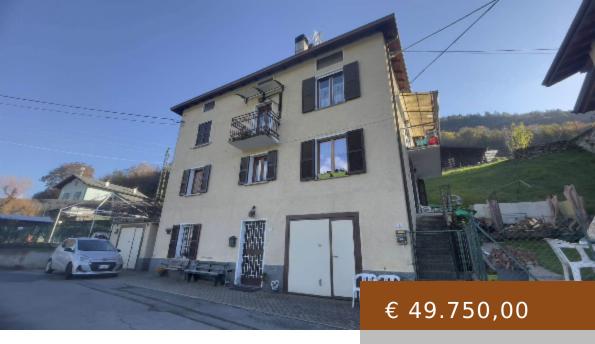

PIATEDA ALTA, PIATEDA,
APARTMENT FOR SALE OF 94
SQ. MT., HABITABLE,
ENERGETIC CLASS: G,
PLACED AT 2° ON 3,
COMPOSED BY: 6 ROOMS,
SEPARATE KITCHEN, , 2
BEDROOMS, 1 BATHROOM,
SINGLE BOX, PRICE: EU.
49,750

https://labaitacase.com/en/

PIATEDA ALTA, PIATEDA, Apartment for sale of 94 Sq. mt., Habitable, Energetic class: G, placed at 2° on 3, composed by: 6 Rooms, Separate kitchen, , 2 Bedrooms, 1 Bathroom, Single Box, Price: Eu. 49,750