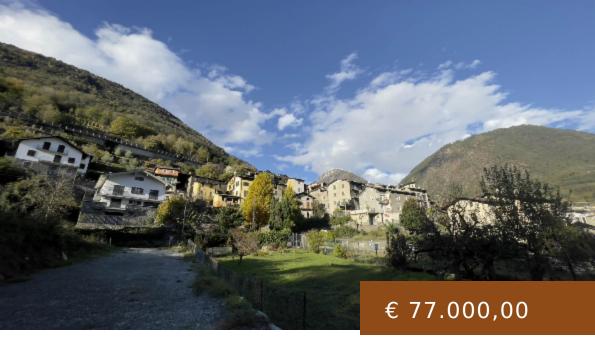

MOSSINI - SANT'ANNA, SONDRIO, RUSTIC FARMHOUSE FOR SALE OF 100 SQ. MT., HABITABLE, HEATING INDIVIDUAL HEATING SYSTEM, ENERGETIC CLASS: G, PLACED AT GROUND ON 2, COMPOSED BY: 5 ROOMS, SEPARATE KITCHEN, , 2 BEDROOMS, 2 BATHROOMS, PRICE: EU. 77,000

https://labaitacase.com/en/

MOSSINI - SANT'ANNA, SONDRIO, Rustic farmhouse

Phone: +39 329 9532038 Email: info@labaitacase.com heating system, Energetic class: G, placed at Ground on 2, composed by: 5 Rooms, Separate kitchen, , 2 Bedrooms, 2 Bathrooms, Price: Eu. 77,000

- 2 beds
- 2 baths
- Rustic Cottage
- Buy
- 100 m<sup>2</sup>

## **BASIC FACTS**

**Post Updated:** 2025-05-12 04:47:50

Bedrooms: 2

Bathrooms: 2

**Area:** 100 m<sup>2</sup>

Type: Rustic Cottage