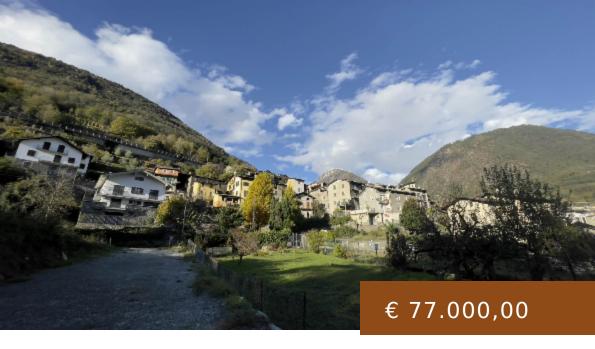

MOSSINI - SANT'ANNA, SONDRIO, RUSTIC FARMHOUSE FOR SALE OF 100 SQ. MT., HABITABLE, HEATING INDIVIDUAL HEATING SYSTEM, ENERGETIC CLASS: G, PLACED AT GROUND ON 2, COMPOSED BY: 5 ROOMS, SEPARATE KITCHEN, , 2 BEDROOMS, 2 BATHROOMS, PRICE: EU. 77,000

## **CALL US NOW**

Phone: +39 329 9532038
Email: info@labaitacase.com

heating system, Energetic class: G, placed at Ground on 2, composed by: 5 Rooms, Separate kitchen, , 2 Bedrooms, 2 Bathrooms, Price: Eu. 77,000

- 2 beds
- 2 haths
- Rustic Cottage
- Buy
- 100 m<sup>2</sup>

## **BASIC FACTS**

**Post Updated:** 2024-11-21 04:47:38 **Bedrooms:** 2

**Bathrooms:** 2 **Area:** 100 m<sup>2</sup>

Type: Rustic Cottage