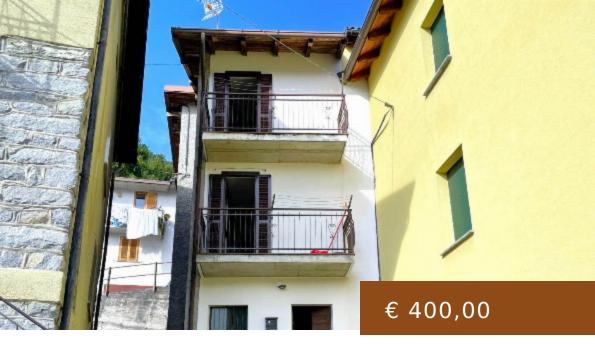

MELLO, SEMI DETACHED
HOUSE FOR RENT OF 60 SQ.
MT., GOOD CONDITION,
HEATING INDIVIDUAL
HEATING SYSTEM,
ENERGETIC CLASS: D, EPI:
172,73 KWH/M2 YEAR,
PLACED AT GROUND ON 2,
COMPOSED BY: 4.5 ROOMS,
KITCHENETTE, , 2
BEDROOMS, 2 BATHROOMS,
PRICE: EU. 400

## **CALL US NOW**

Phone: +39 329 9532038
Email: info@labaitacase.com

Energetic class: D, Epi: 172,73 kwh/m2 year, placed

at Ground on 2, composed by: 4.5 Rooms,

Kitchenette, , 2 Bedrooms, 2 Bathrooms, Price: Eu.

400

- 2 beds
- 2 haths
- Rent
- 60 m<sup>2</sup>