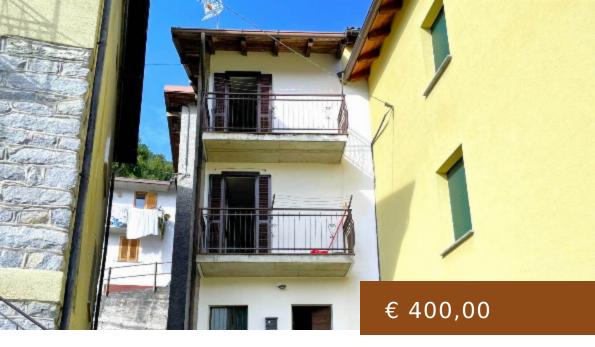

MELLO, SEMI DETACHED
HOUSE FOR RENT OF 60 SQ.
MT., GOOD CONDITION,
HEATING INDIVIDUAL
HEATING SYSTEM,
ENERGETIC CLASS: D, EPI:
172,73 KWH/M2 YEAR,
PLACED AT GROUND ON 2,
COMPOSED BY: 4.5 ROOMS,
KITCHENETTE, , 2
BEDROOMS, 2 BATHROOMS,
PRICE: EU. 400

https://labaitacase.com/en/

MELLO, Semi detached house for rent of 60 Sq. mt.,

## **CALL US NOW**

Phone: +39 329 9532038
Email: info@labaitacase.com

Energetic class: D, Epi: 172,73 kwh/m2 year, placed

at Ground on 2, composed by: 4.5 Rooms,

Kitchenette, , 2 Bedrooms, 2 Bathrooms, Price: Eu.

400