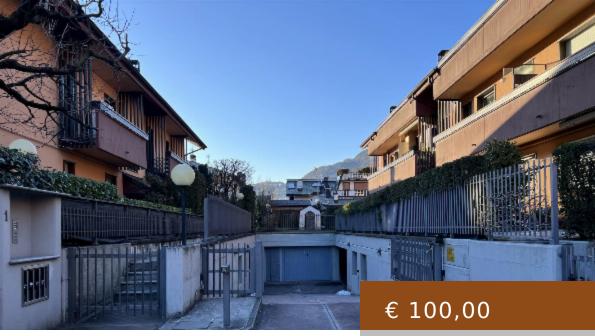

ESPASIONE EST, SONDRIO, GARAGE / PARKING SPACE FOR RENT OF 17 SQ. MT., GOOD CONDITION, ENERGETIC CLASS: NOT SUBJECT, PLACED AT BASEMENT, COMPOSED BY: 1 ROOM, DOUBLE BOX, PRICE: EU. 100

- Rent
- 17 m<sup>2</sup>

https://labaitacase.com/en,

ESPASIONE EST, SONDRIO, Garage / Parking space for rent of 17 Sq. mt., Good condition, Energetic class: Not subject, placed at Basement, composed by: 1 Room, Double Box, Price: Eu. 100