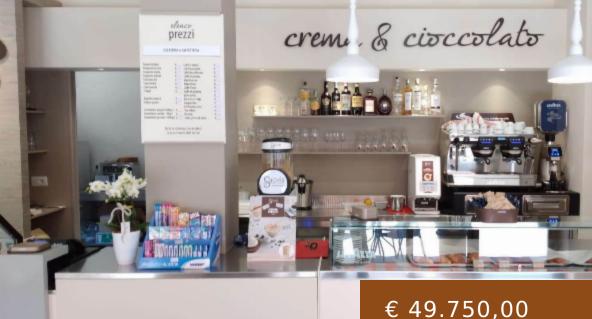

COSIO VALTELLINO, CAFÉ FOR SALE OF 88 SQ. MT., **RESTORED, HEATING INDIVIDUAL HEATING** SYSTEM, ENERGETIC CLASS: G, EPI: 140,3 KWH/M3 YEAR, PLACED AT BASEMENT. **COMPOSED BY: 3 ROOMS, 2 BATHROOMS, PRICE: EU.** 49,750

https://labaitacase.com/en/

COSIO VALTELLINO, Café for sale of 88 Sq. mt., Restored, Heating Individual heating system, Energetic class: G, Epi: 140,3 kwh/m3 year, placed at Basement, composed by: 3 Rooms, 2 Bathrooms,