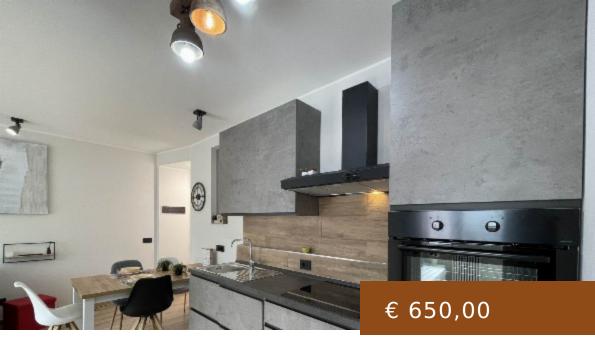

CENTRO ZONA OSPEDALE, SONDRIO, APARTMENT FOR RENT OF 57 SQ. MT., RESTORED, HEATING CENTRALIZED, ENERGETIC CLASS: D, EPI: 144,02 KWH/M2 YEAR, PLACED AT 4° ON 5, COMPOSED BY: 3.5 ROOMS, KITCHENETTE, , 2 BEDROOMS, 1 BATHROOM, PRICE: EU. 650

https://labaitacase.com/en/

CENTRO ZONA OSPEDALE, SONDRIO, Apartment for rent of 57 Sq. mt., Restored, Heating Centralized, Energetic class: D. Epi: 144.02 kwh/m2 vear. placed

**CALL US NOW** 

Phone: +39 329 9532038 Email: info@labaitacase.com Bedrooms, 1 Bathroom, Price: Eu. 650