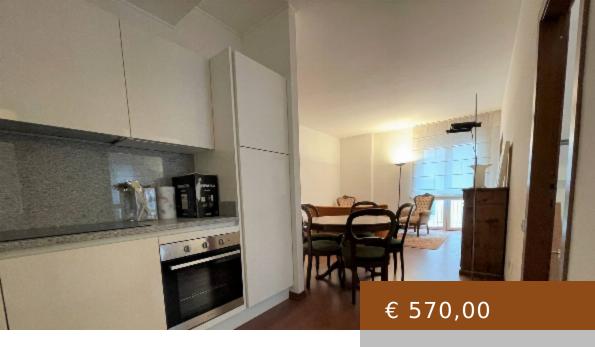

CENTRO STORICO, SONDRIO, APARTMENT FOR RENT OF 68 SQ. MT., RESTORED, HEATING CENTRALIZED, ENERGETIC CLASS: G, EPI: 80,5 KWH/M2 YEAR, PLACED AT 1°, COMPOSED BY: 4 ROOMS, KITCHENETTE, , 2 BEDROOMS, 1 BATHROOM, ELEVATOR, PRICE: EU. 570

https://labaitacase.com/en/

CENTRO STORICO, SONDRIO, Apartment for rent of 68 Sq. mt., Restored, Heating Centralized, Energetic class: G, Epi: 80,5 kwh/m2 year, placed at 1°, composed by: 4 Rooms, Kitchenette, , 2 Bedrooms,

- 2 beds
- 1 bath
- Rent
- 68 m

## **BASIC FACTS**

**Post Updated:** 2025-03-12 04:48:22 **Bedrooms:** 2

**Bathrooms:** 1 **Area:** 68 m<sup>2</sup>