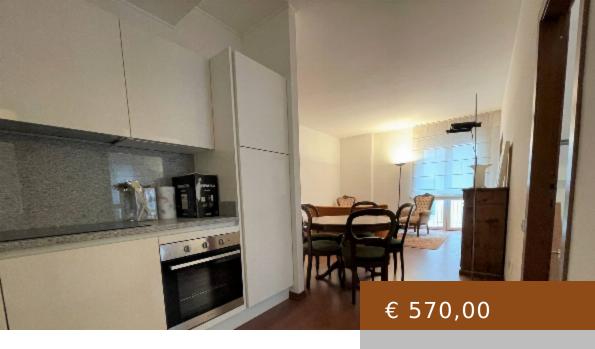

CENTRO STORICO, SONDRIO, APARTMENT FOR RENT OF 68 SQ. MT., RESTORED, HEATING CENTRALIZED, ENERGETIC CLASS: F, EPI: 211,48 KWH/M2 YEAR, PLACED AT 1°, COMPOSED BY: 4 ROOMS, KITCHENETTE, , 2 BEDROOMS, 1 BATHROOM, ELEVATOR, PRICE: EU. 570

https://labaitacase.com/en

CENTRO STORICO, SONDRIO, Apartment for rent of 68 Sq. mt., Restored, Heating Centralized, Energetic class: F, Epi: 211,48 kwh/m2 year, placed at 1°, composed by: 4 Rooms, Kitchenette, , 2 Bedrooms,

- 2 beds
- 1 hath
- Rent
- 68 m

## **BASIC FACTS**

**Post Updated:** 2025-03-14 04:48:36 **Bedrooms:** 2

**Bathrooms:** 1 **Area:** 68 m<sup>2</sup>