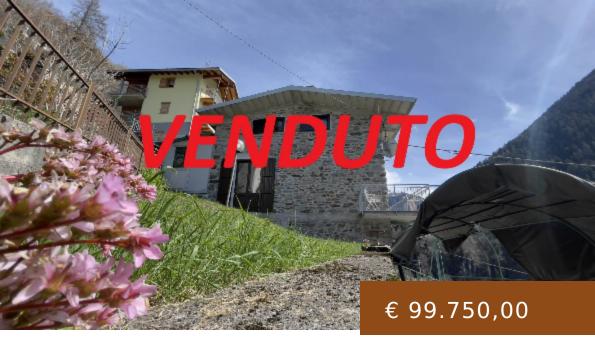

CAMPO, TARTANO, RUSTIC FARMHOUSE FOR SALE OF 90 SQ. MT., HABITABLE, HEATING INDIVIDUAL HEATING SYSTEM, ENERGETIC CLASS: F, EPI: 502,88 KWH/M2 YEAR, PLACED AT GROUND ON 2, COMPOSED BY: 4.5 ROOMS, KITCHENETTE, , 2 BEDROOMS, 2 BATHROOMS, GARDEN, PRICE: EU. 99,750

Price: Eu. 99,750

- 2 beds
- 2 haths
- Rustic Cottage
- Buy
- 90 m<sup>2</sup>